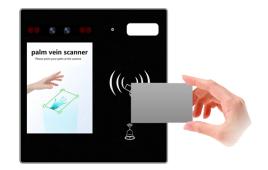

## MINI30 2.4 inch-palm print/palm vein face all-in-one machine

Palmprint/palm vein recognition face all-in-one machine (2.4 inches) is a palmprint/palm vein recognition attendance and access control terminal product. Noncontact recognition of palm prints/palms

Various forms of attacks such as pictures.

Supports multiple combinations of palmprint/palm vein recognition, card swiping and password authentication for identity verification, and can be used in commercial real estate, corporate buildings, hotels, governments, and industries