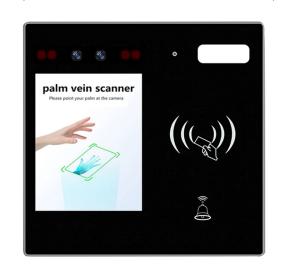

# MINI30

2.4 inch-palm print/palm vein face all-in-one machine

Face | Card | Access Control | Attendance

## MINI30 2.4 inch-palm print/palm vein face all-in-one machine

Palmprint/palm vein recognition face all-in-one machine (2.4 inches) is a palmprint/palm vein recognition attendance and access control terminal product. Noncontact recognition of palm prints/palms

### **SPECIFICATION**

| Screen Size         | IPS 2.4-inch LCD display;                  |
|---------------------|--------------------------------------------|
| Resolution          | resolution 320*240                         |
| Palm print reading  | Reading speed 800 milliseconds             |
| Face reading        | Face recognition speed 1 second            |
| Wiegand             | Support Wiegand 26/34 adaptive transmissio |
| Door opening signal | COM/NO/NC                                  |
| Signal              | WiFi2.4G/Bluetooth 5.0/Ethernet            |
| Structural design   | Glass panel + aluminum alloy               |
| Input power         | Power adapter 12V-2.5A/Type-C              |
| Audio output        | 3 2W                                       |
| OS                  | Android 11                                 |