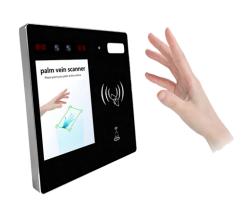

## MINI30 2.4 inch-palm print/palm vein face all-in-one machine

Palmprint/palm vein recognition face all-in-one machine (2.4 inches) is a palmprint/palm vein recognition attendance and access control terminal product. Noncontact recognition of palm prints/palms

Veins, highly accurate recognition, excellent algorithm performance Binocular live body detection accuracy 99.5% Palmprint algorithm reading speed 800 milliseconds, can effectively defend against photos, videos, electronic screens