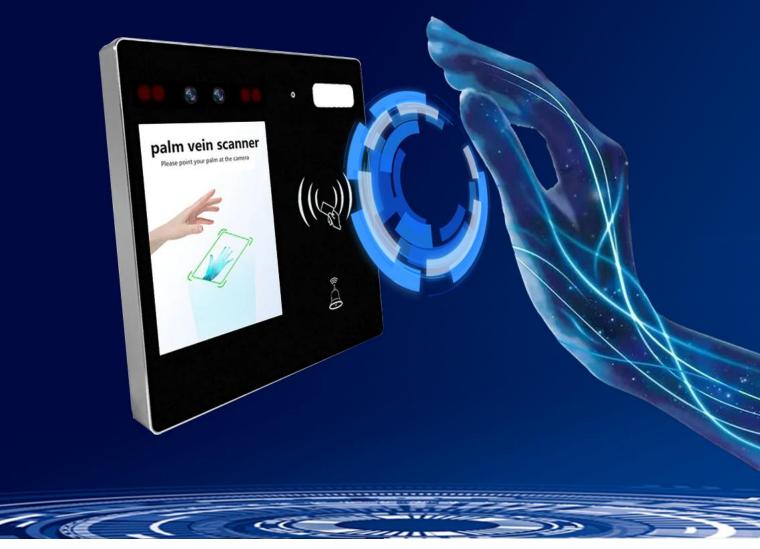

# MINI30

2.4 inch-palm print/palm vein face all-in-one machine

Face | Card | Access Control | Attendance

## MINI30 2.4 inch-palm print/palm vein face all-in-one machine

Palmprint/palm vein recognition face all-in-one machine (2.4 inches) is a palmprint/palm vein recognition attendance and access control terminal product. Noncontact recognition of palm prints/palms

Veins, highly accurate recognition, excellent algorithm performance Binocular live body detection accuracy 99.5% Palmprint algorithm reading speed 800 milliseconds, can effectively defend against photos, videos, electronic screens

Various forms of attacks such as pictures.

Supports multiple combinations of palmprint/palm vein recognition, card swiping and password authentication for identity verification, and can be used in commercial real estate, corporate buildings, hotels, governments, and industries